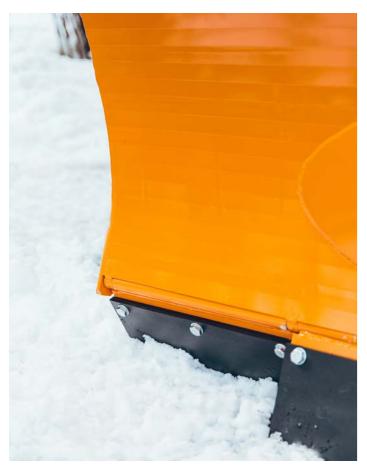

### **GENTLE SNOW CLEARING**

kugelmann snow ploughs stand for clean snow removal without damaging roads and sidewalks. The scraper blades made of Vulkollan, steel or a combination of both are subject to low wear and tear.

### **SLIDE PAD**

A unique feature is the precise guiding by means of the slide pad placed close to the scraper blade. The slide pad supports gentle snow clearing and prevents the blade from bouncing on uneven surfaces. If the scraper blade folds backward due to any obstacles, also the slide pad draws back to prevent possible damage. For a snow plough width bigger than 1.6 m, the slide pads can be replaced by contact wheels.