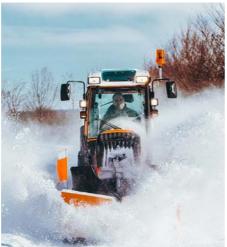

### **GENTLE SNOW CLEARING**

kugelmann snow ploughs stand for clean snow removal without damaging roads and sidewalks. The scraper blades made of Vulkollan, steel or a combination of both are subject to low wear and tear.

### **SNOW PLOUGHS**

Smooth snow clearing: kugelmann snow ploughs stand for clean snow removal without damaging roads and tracks.