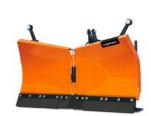

### **VARIO**

The Vario blades can be swiveled to form a V-shaped, wedge-shaped or straight blade by means of two hydraulic cylinders. The two pivoted flaps are controlled by Cellasto shock absorbers. When hitting an obstacle, these absorbers make the flaps fold up and gently move them back into working position. Scraper blades are available in steel, Vulkollan or a combination of both. The scraper blades are inclined to the road surface by 20° for a high snow clearing capacity. The patented center block ensures streak-free snow clearing in any position.

VARIO VLxx/65: -light and compact design

- width from 140 cm to 170 cm

- height 65 cm

- for vehicles up to 25 hp / 18 kW  $\,$ 

VAIO VSxx/74: - very compact and rugged design - width 140 cm to 240 cm

- height 74 cm