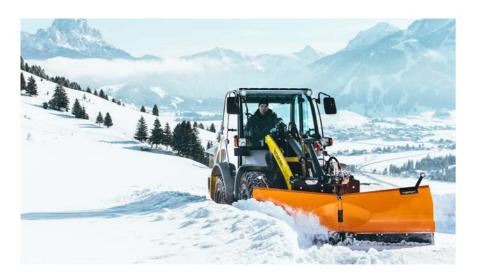

# **VARIO**kugelmann snow ploughs

top left: blade folding back in case of road obstacles top right: kugelmann scraper blade bottom left: Cellasto shock absorber bottom center: hydraulic control block bottom right: vertically adjustable slide pad

### **VARIO**

The Vario blades can be swiveled to form a V-shaped, wedge-shaped or straight blade by means of two hydraulic cylinders. The two pivoted flaps are controlled by Cellasto shock absorbers. When hitting an obstacle, these absorbers make the flaps fold up and gently move them back into working position. Scraper blades are available in steel, Vulkollan or a combination of both. The scraper blades are inclined to the road surface by 20° for a high snow clearing capacity. The patented center block ensures streak-free snow clearing in any position.