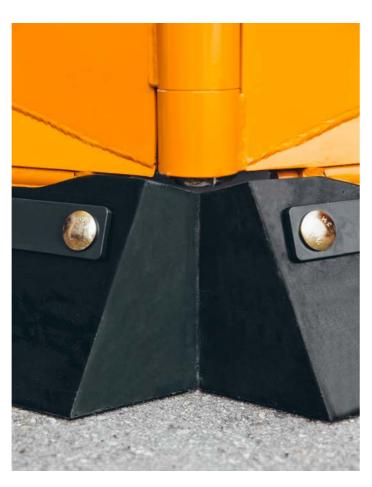

### **SLIDE PAD**

A unique feature is the precise guiding by means of the slide pad placed close to the scraper blade. The slide pad supports gentle snow clearing and prevents the blade from bouncing on uneven surfaces. If the scraper blade folds backward due to any obstacles, also the slide pad draws back to prevent possible damage. For a snow plough width bigger than 1.6 m, the slide pads can be replaced by contact wheels.