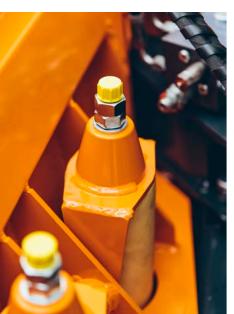

### **CELLASTO SHOCK ABSORBER**

The CELLASTO shock absorber protects the entire frame and the hydraulic system of the tractor. At the same time, it offers the optimum pressure during snow clearing and brings the scraper blade back to its working position immediately after it folded back.