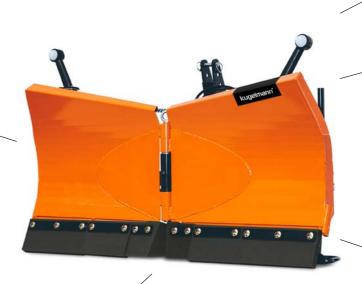

# **VARIO**kugelmann snow ploughs

top left: blade folding back in case of road obstacles top right: kugelmann scraper blade bottom left: Cellasto shock absorber bottom center: hydraulic control block bottom right: vertically adjustable slide pad

### **VARIO**

The Vario blades can be swiveled to form a V-shaped, wedge-shaped or straight blade by means of two hydraulic cylinders. The two pivoted flaps are controlled by Cellasto shock absorbers. When hitting an obstacle, these absorbers make the flaps fold up and gently move them back into working position. Scraper blades are available in steel, Vulkollan or a combination of both. The scraper blades are inclined to the road surface by 20° for a high snow clearing capacity. The patented center block ensures streak-free snow clearing in any position.