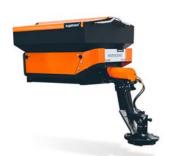

# **VARIO**kugelmann snow ploughs

top left: blade folding back in case of road obstacles top right: kugelmann scraper blade bottom left: Cellasto shock absorber bottom center: hydraulic control block bottom right: vertically adjustable slide pad

### **CELLASTO SHOCK ABSORBER**

The CELLASTO shock absorber protects the entire frame and the hydraulic system of the tractor. At the same time, it offers the optimum pressure during snow clearing and brings the scraper blade back to its working position immediately after it folded back.

### **SLIDE PAD**

A unique feature is the precise guiding by means of the slide pad placed close to the scraper blade. The slide pad supports gentle snow clearing and prevents the blade from bouncing on uneven surfaces. If the scraper blade folds backward due to any obstacles, also the slide pad draws back to prevent possible damage. For a snow plough width bigger than 1.6 m, the slide pads can be replaced by contact wheels.