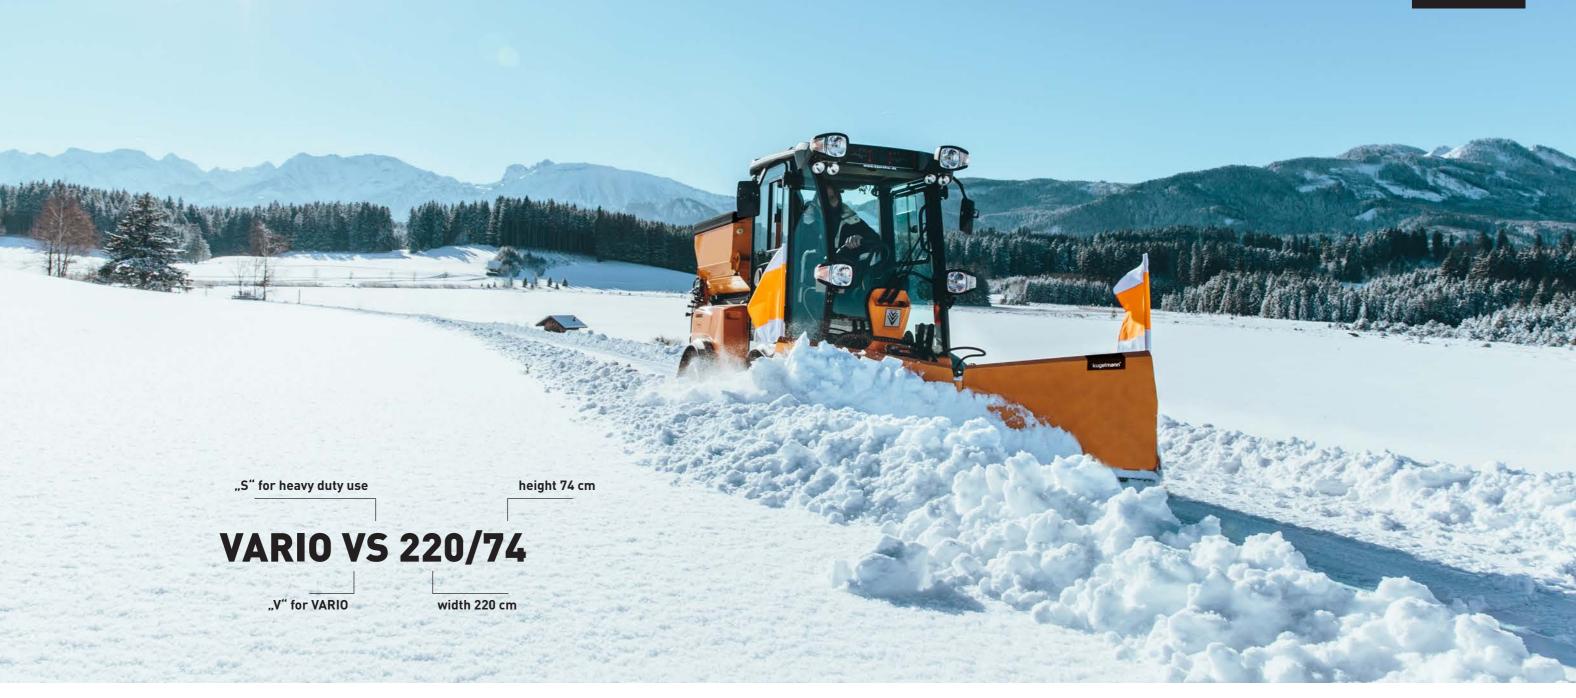

### **VARIO**

The Vario blades can be swiveled to form a V-shaped, wedge-shaped or straight blade by means of two hydraulic cylinders. The two pivoted flaps are controlled by Cellasto shock absorbers. When hitting an obstacle, these absorbers make the flaps fold up and gently move them back into working position. Scraper blades are available in steel, Vulkollan or a combination of both. The scraper blades are inclined to the road surface by 20° for a high snow clearing capacity. The patented center block ensures streak-free snow clearing in any position.

VARIO VLxx/65: -light and compact design

- width from 140 cm to 170 cm

- height 65 cm

- for vehicles up to 25 hp / 18 kW  $\,$ 

VAIO VSxx/74: - very compact and rugged design - width 140 cm to 240 cm

- height 74 cm

- appropriate for heavy duty use