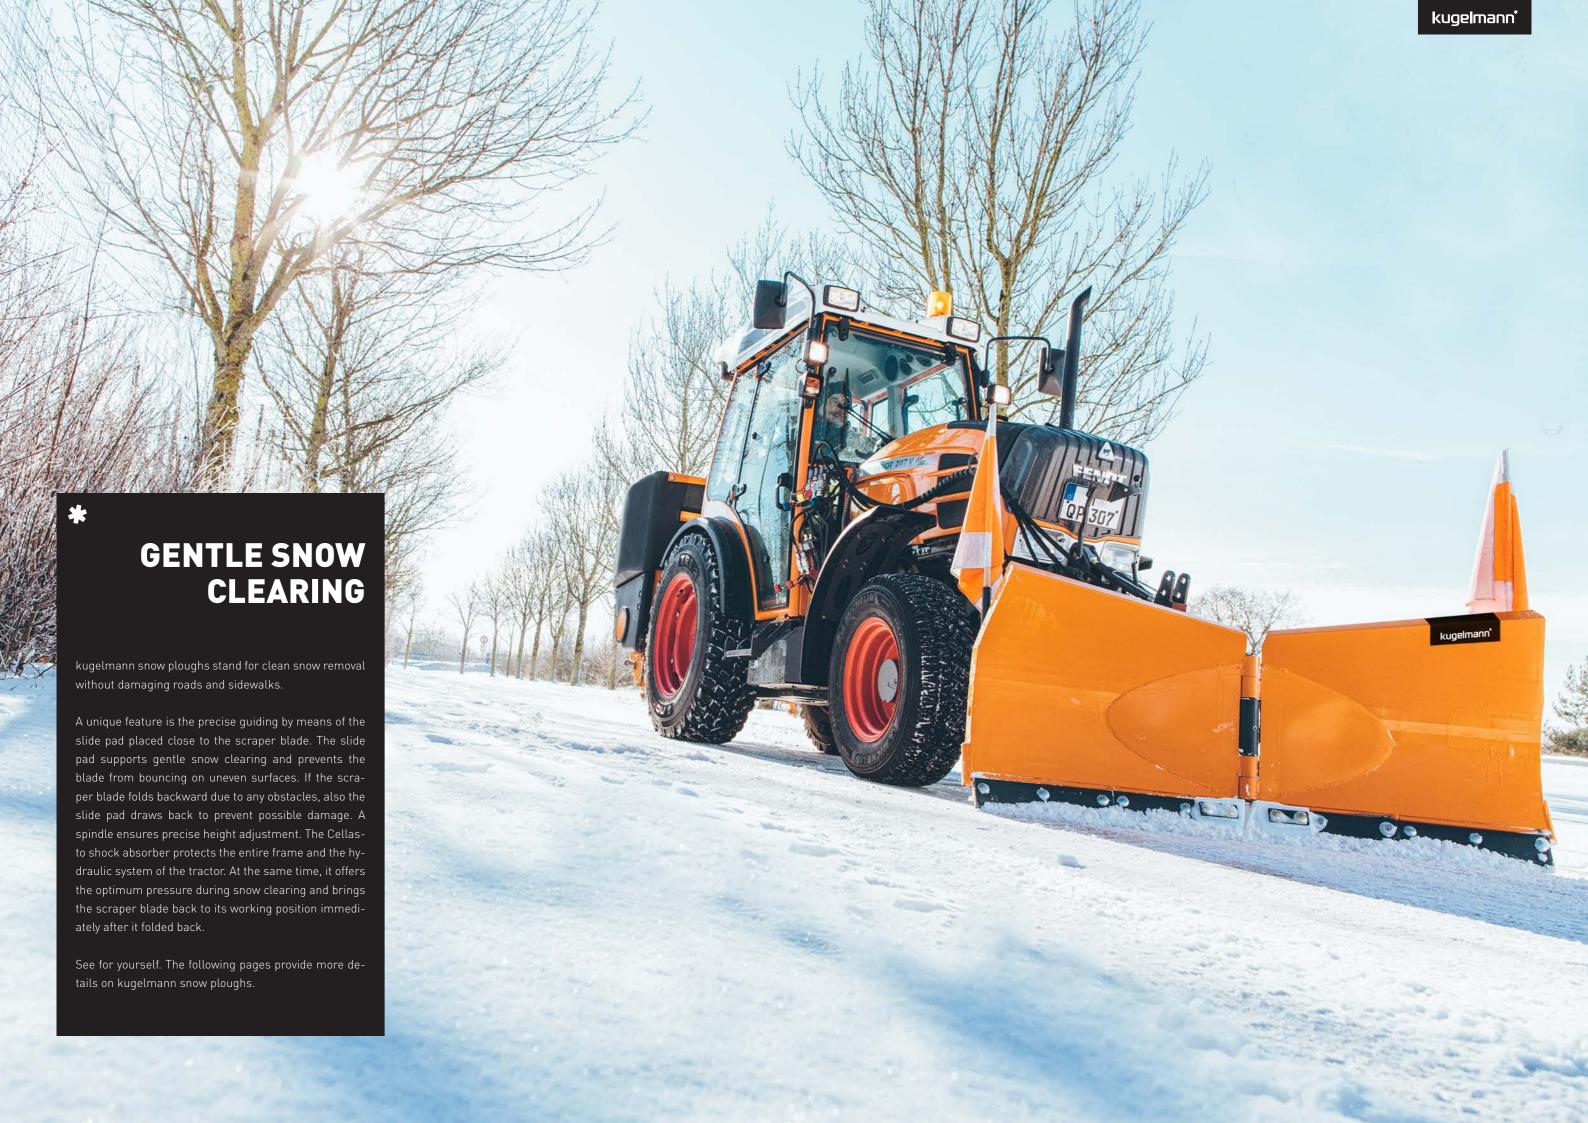

### **GENTLE SNOW CLEARING**

kugelmann snow ploughs stand for clean snow removal without damaging roads and sidewalks. The scraper blades made of Vulkollan, steel or a combination of both are subject to low wear and tear.

### **SLIDE PAD**

A unique feature is the precise guiding by means of the slide pad placed close to the scraper blade. The slide pad supports gentle snow clearing and prevents the blade from bouncing on uneven surfaces. If the scraper blade folds backward due to any obstacles, also the slide pad draws back to prevent possible damage. For a snow plough width bigger than 1.6 m, the slide pads can be replaced by contact wheels.

### **CELLASTO SHOCK ABSORBER**

The CELLASTO shock absorber protects the entire frame and the hydraulic system of the tractor. At the same time, it offers the optimum pressure during snow clearing and brings the scraper blade back to its working position immediately after it folded back.